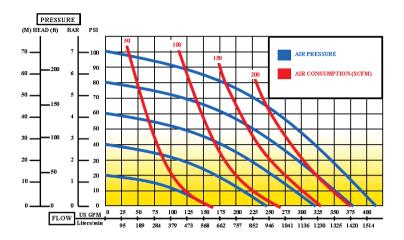

# **Performance Curve**

AIR PRESSURE: Tested at 100 psi / 690 kPa (not to exceed 125 psi / 861 kPa)

FLOW RATE: 0-416 gpm / 1575 Lpm

FLUID CONNECTION: 3" / 75mm (Internal Thread)

AIR INLET PORT: 1"/25mm (Internal Thread)

EXHAUST PORT: 1 ½" / 40mm (Internal Thread)

DELIVERY PRESSURE: Tested to 87 psi / 600 kPa

SUCTION LIFT: Tested to 19' / 6m dry and 31' / 9m wet

SOLIDS HANDLING: 1.3" / 33mm

PUMP WEIGHT: From 294 lbs / 133kg