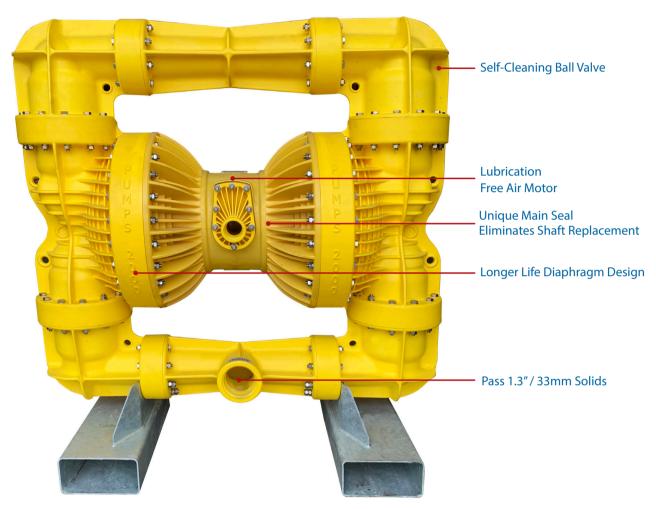

# HV75BY - 3" / 75mm Ball Valve

# **Ball Valve**

"Pumps 2000" pneumatic diaphragm pumps were specifically designed for harsh mining duties to outperform and outlast the competition due to a number of patented design features. The light weight feature provides ease of mobility and reduces the risk of injury. Low air consumption and long lasting lubrication free parts means low cost running and reduced maintenance. Ideally suited for pumping applications in all industries.

# **Performance Curve**

AIR PRESSURE: Tested at 100 psi / 690 kPa (not to exceed 125 psi / 861 kPa)

FLOW RATE: 0-416 gpm / 1575 Lpm

FLUID CONNECTION: 3" / 75mm (Internal Thread)

AIR INLET PORT: 1"/25mm (Internal Thread)

EXHAUST PORT: 1 ½" / 40mm (Internal Thread)

DELIVERY PRESSURE: Tested to 87 psi / 600 kPa

SUCTION LIFT: Tested to 19' / 6m dry and 31' / 9m wet

SOLIDS HANDLING: 1.3" / 33mm

PUMP WEIGHT: From 294 lbs / 133kg